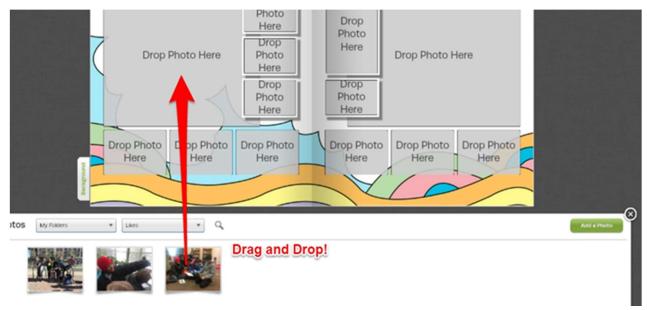

## 6. Drag & Drop!

7. How to access photos from other sources:

Click on My Folders to access the "All Community Share Folders" which contain Steck Photo Albums.

Click on All My Photos to access your Memories, Bling, or your "liked" photos.