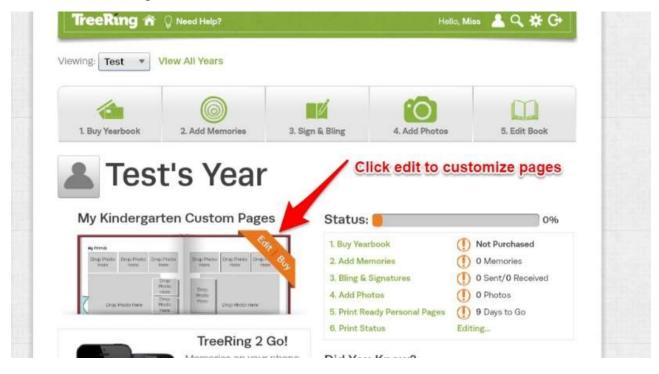

- 1. Sign into Your TreeRing yearbook account as usual at <u>www.TreeRing.com</u>.
- 2. Click on the orange "EDIT" button

3. Click on page to zoom in and customize or click on the + sign to add more custom pages.

4. To find the photos you emailed in click Add Photos.

| Drop Photo<br>Here Here | Drop Photo<br>Here                             | Drop Photo<br>Here               | Drop Photo<br>Here | Drop Photo<br>Here |  |
|-------------------------|------------------------------------------------|----------------------------------|--------------------|--------------------|--|
| Drop Photo Here         | Drop<br>Photo<br>Here<br>Drop<br>Photo<br>Here | Drop<br>Photo<br>Here Drop Photo |                    | Here               |  |
| Click Add Photo         | Drop<br>Photo<br>Here                          | Drop<br>Photo<br>Here            | [                  | [                  |  |
| Drop Photo<br>Here      | Drop Photo<br>Here                             | Drop Photo<br>Here               | Drop Photo<br>Here | Drop Photo<br>Here |  |
| Add a Photo             | Add a Mernory                                  | Add a Graphic                    |                    | Add Text           |  |