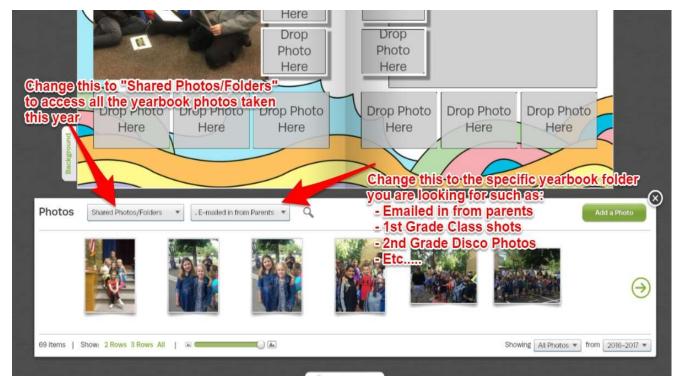

4. To find the photos you emailed in click Add Photos.

| Drop Photo<br>Here Here | Drop Photo<br>Here                             | Drop Photo<br>Here               | Drop Photo<br>Here | Drop Photo<br>Here |  |
|-------------------------|------------------------------------------------|----------------------------------|--------------------|--------------------|--|
| Drop Photo Here         | Drop<br>Photo<br>Here<br>Drop<br>Photo<br>Here | Drop<br>Photo<br>Here Drop Photo |                    | Here               |  |
| Click Add Photo         | Drop<br>Photo<br>Here                          | Drop<br>Photo<br>Here            | [                  | [                  |  |
| Drop Photo<br>Here      | Drop Photo<br>Here                             | Drop Photo<br>Here               | Drop Photo<br>Here | Drop Photo<br>Here |  |
| Add a Photo             | Add a Mernory                                  | Add a Graphic                    |                    | Add Text           |  |

5. Change the **My Folders** option to "Shared/Photo Folders". Choose "E-mailed in from Parents"